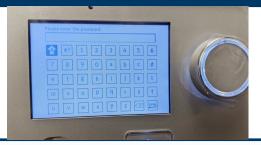

Type in your network passcode by using the connector wheel to scroll in between letters and numbers. Once finished scroll to the enter option at the bottom right of the keyboard using the selector wheel. If you do not know the password, please obtain the password. You will not be able to connect without the password of your Wi-Fi network.