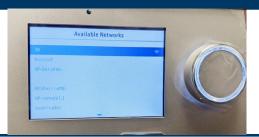

## CONNECTING YOUR LUNA G3 WITH WI-FI MODULE (Continued)

Hit the home button on if the device is currently not connected to a network, press the selector wheel and scroll clockwise until you encounter the name of the network you are trying to connect to. You will need to know the name of the network you are trying to connect to in order to connect this device.'