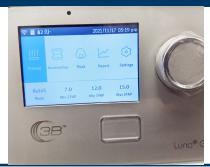

## CONNECTING YOUR LUNA G3 WITH WI-FI MODULE

- Before beginning setup, please make sure you know the NAME and PASSWORD of the network you are attempting to connect to
- Make sure your device is plugged in and powered on.
- Hit the home button on the face of the device, bringing up the main menu.

Use the selector wheel to scroll clockwise until you illuminate the settings icon on the right hand side of the main menu.

- Once in the setting option scroll down to the Wi-Fi settings by turning the selector wheel counter-clockwise until you see an icon labeled Wi-Fi.
- Press the selector wheel once the Wi-Fi icon is illuminated.