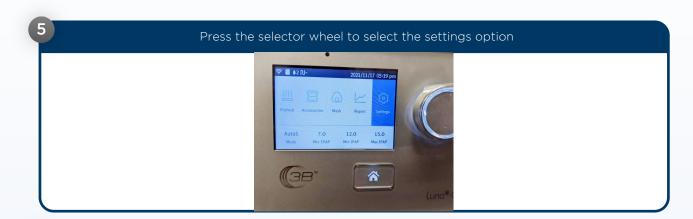

Use the selector wheel to scroll clockwise until you illuminate the settings icon on the right hand side of the main menu.

- Once in the setting option scroll down to the Wi-Fi settings by turning the selector wheel counter-clockwise until you see an icon labeled Wi-Fi.
- Press the selector wheel once the Wi-Fi icon is illuminated.