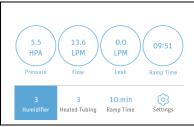

#### 3. Adjusting Device Settings

A. Connect the power cord and power adapter properly, The screen displays the Main Interface shown in the figure left below, press **the Start / Stop Button**, and the device will start delivering air, the screen displays the Main Interface shown the figure middle below (applicable to Luna G3 BPAP 25A model) or as shown in the figure right below (applicable to Luna G3 BPAP S/T model).

B. Turn **the Knob** to access the Initial Setup Interface of the Patient Menu, as shown in the figure left below. The **Heated Tubing** option can only be adjusted when the device is connected to the heated tube, as shown in the figure right below. Unconnected 10 min Off 10 min Heated Tubing Ramp Time Ramp Time Humidifier 22 mm Off 22 mm heated Off **Tubing Type** Accessories reminder Delay Off Tubing Type Delay Off Accessories reminder High Off Stby screen saver Stby screen saver Work screen save igoplus to access the Setup Interface, as shown in the figure below. C. Press the Knob 10 min Heated Tubing Ramp Time 22 mm heated Tubing Type Accessories reminder Stby screen saver Work screen saver D. Turn **the Knob** to adjust an option. 10 min Heated Tubing Ramp Time 22 mm heated Off Tubing Type Delay Off Accessories reminder High Off Off Stby screen saver E. Press **the Knob**  $\Theta$  to confirm your adjustment to the option. 10 min Heated Tubing Ramp Time 22 mm heated Off Delay Off **Tubing Type** Accessories reminder High Off Off Stby screen saver Brightness F. The cursor switches among the options as you turn the Knob  $\Theta$ , as shown in the figure below. Refer to steps C-E to adjust other options. Press the Home Button 🙆 to exit the Setup Interface. 22 mm Off Delay Off Tubing Type Accessories reminder High Off Off Work screen saver Brightness 2019-12-09 WiFi Date