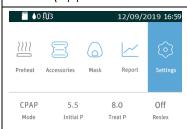

#### 3. Adjusting Device Settings

A. Connect the power cord and power adapter properly, The screen displays the Main Interface shown in the figure left below, press **the Start / Stop Button**, and the device will start delivering air, the screen displays the Main Interface shown the figure middle below (applicable to Luna G3 BPAP 25A model) or as shown in the figure right below (applicable to Luna G3 BPAP S/T model).