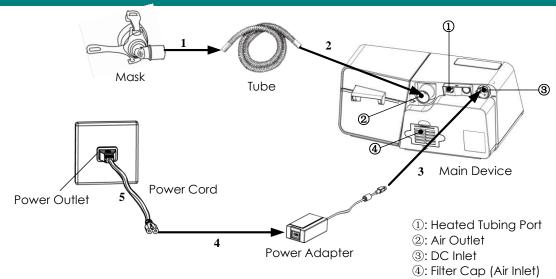

## 2. Setting up the Device

- A. Connect one end of the tube to the assembled mask.
- B. Connect one end of the tube to the air outlet of the device, as shown in the figure above. Or connect the heated tubing joint to the air outlet of the device, and then insert the power plug into the heated tubing port on the back of the device.
- C. Connect the power adapter to the DC inlet of the main device.
- D. Connect the power cord to the power adapter.
- E. Plug the power cord into the power outlet.