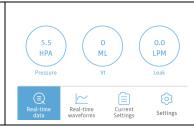

#### 3. Adjusting Device Settings

A. Connect the power cord and power adapter properly, The screen displays the Main Interface shown in the figure left below, press **the Start / Stop Button**, and the device will start delivering air, the screen displays the Main Interface shown the figure middle below (applicable to Luna G3 BPAP 25A model) or as shown in the figure right below (applicable to Luna G3 BPAP S/T model).