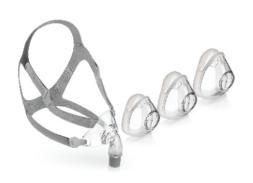

## Siesta Full Face Mask

React Health's best selling full face mask offers the following features for patient comfort and compliance:

- No forehead brace allows for increased line
- Self-adjusting ergonomic cushion design allows for superior seal
- Padded support arms minimize irritation and marks around cheekbones and eyes
- Quick release clips allow simple attachment and removal of mask
- Easy change cushion cup snaps into place allows for ease of removal and cleaning
- 360-degree dual-swivel elbow for active sleepers and allows for sleep in any position
- Air vent diffuser for a quiet nights sleep
- Anti-phyxia valve safety feature opens for fresh air in case of machine shut off