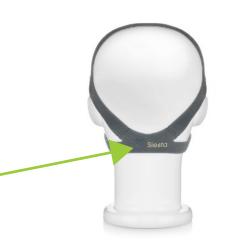

## The Siesta Full Face Mask is labeled on the back of the mask.

Allows for ease of identification for troubleshooting and resupply