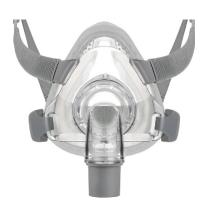

## Siesta Full Face Mask

React Health's best selling full face mask offers the following features for patient comfort and compliance:

- No forehead brace allows for increased line
- Self-adjusting ergonomic cushion design allows for superior seal
- Padded support arms minimize irritation and marks around cheekbones and eyes
- Quick release clips allow simple attachment and removal of mask
- Easy change cushion cup snaps into place allows for ease of removal and cleaning
- 360-degree dual-swivel elbow for active sleepers and allows for sleep in any position
- Air vent diffuser for a quiet nights sleep
- Anti-phyxia valve safety feature opens for fresh air in case of machine shut off

## **Mask Part Numbers**

SFF1000 - Siesta Full Face Mask - All Sizes Kit

SFF1001 - Siesta Full Face Mask - Small

SFF1002 - Siesta Full Face Mask - Medium

SFF1003 - Siesta Full Face Mask - Large