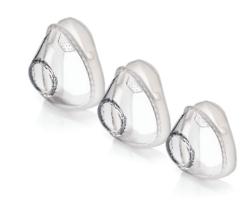

## Replacement Supplies Part Numbers

SFF3001 - Replacement Cushion - Small

SFF3002 - Replacement Cushion - Medium

SFF3003 - Replacement Cushion - Large

SFF2001 - Replacement Headgear

SFF2002 - Replacement Frame