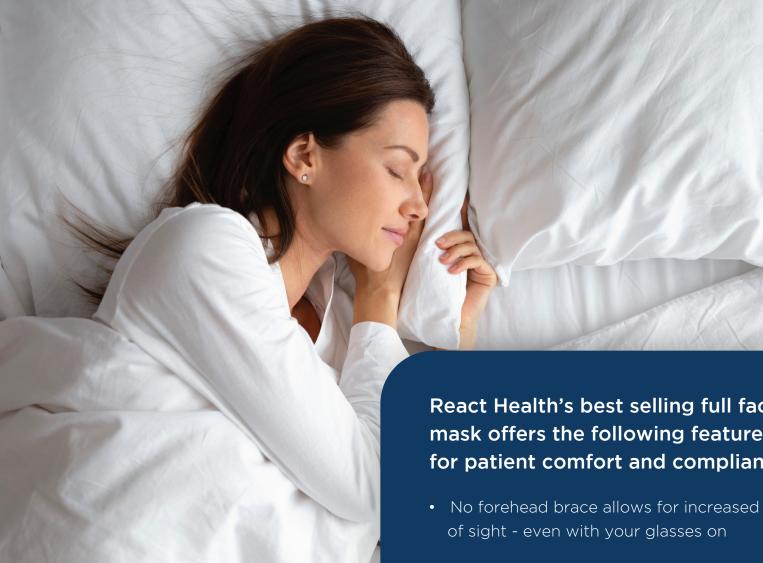

## Siesta Full Face Mask

React Health's best selling full face mask offers the following features for patient comfort and compliance:

- No forehead brace allows for increased line
- Self-adjusting ergonomic cushion design allows for superior seal
- Padded support arms minimize irritation and marks around cheekbones and eyes
- Quick release clips allow simple attachment and removal of mask
- Easy change cushion cup snaps into place allows for ease of removal and cleaning
- 360-degree dual-swivel elbow for active sleepers and allows for sleep in any position
- Air vent diffuser for a quiet nights sleep
- Anti-phyxia valve safety feature opens for fresh air in case of machine shut off