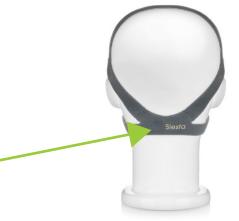

## The Siesta Full Face Mask is labeled on the back of the mask.

Allows for ease of identification for troubleshooting and resupply