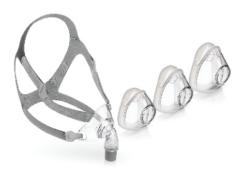

## **Mask Part Numbers**

SFF1000 - Siesta Full Face Mask - All Sizes Kit SFF1001 - Siesta Full Face Mask - Small SFF1002 - Siesta Full Face Mask - Medium SFF1003 - Siesta Full Face Mask - Large

## Replacement Supplies Part Numbers

SFF3001 - Replacement Cushion - Small SFF3002 - Replacement Cushion - Medium SFF3003 - Replacement Cushion - Large SFF2001 - Replacement Headgear SFF4001- Frame w cushion/pillow- Small SFF4002- Frame w cushion/pillow- Medium SFF4003- Frame w cushion/pillow- Large