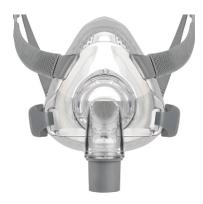

- Padded support arms minimize irritation and marks around cheekbones and eyes
- Quick release clips allow simple attachment and removal of mask
- Easy change cushion cup snaps into place allows for ease of removal and cleaning
- Swivel elbow for active sleepers and allows for sleep in any position
- Air vent diffuser for a quiet nights sleep



**Siesta** Full Face Mask



## The Siesta Full Face Mask is labeled on the back of the mask.



Allows for ease of identification for troubleshooting and resupply



## **Mask Part Numbers**

SFF1000 - Siesta Full Face Mask - All Sizes Kit SFF1001 - Siesta Full Face Mask - Small SFF1002 - Siesta Full Face Mask - Medium SFF1003 - Siesta Full Face Mask - Large

## Replacement Supplies Part Numbers

SFF3001 - Replacement Cushion - Small SFF3002 - Replacement Cushion - Medium SFF3003 - Replacement Cushion - Large SFF2001 - Replacement Headgear SFF4001- Frame w cushion/pillow- Small SFF4002- Frame w cushion/pillow- Medium SFF4003- Frame w cushion/pillow- Large





www.reacthealth.com info@reacthealth.com Phone: 863-226-6285