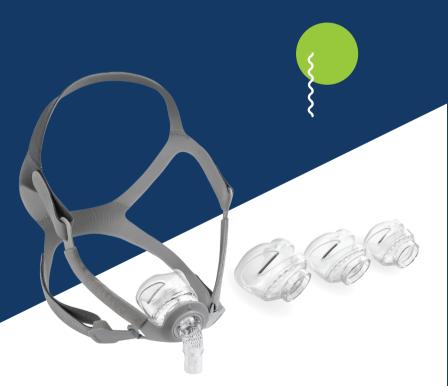

# The Rio<sup>™</sup> II Nasal Pillows Mask

- Lightweight, flexible and quiet
- Dual wall pillows with trampoline bounce for secure fit
- Split back strap allows for a better fit, while
   Velcro fasteners create added layer of adjustment
- Unique swivel for active sleepers