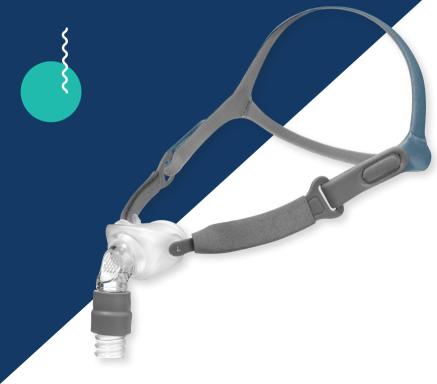

#### The Siesta

## Nasal Mask

- Padded support arms minimize irritation and marks around cheekbones and eyes
- Quick release clips allow for simple attachment and removal of mask
- Easy change cushion cup snaps into place allows for ease of removal and cleaning
- Swivel elbow for active sleepers allows for any sleep position