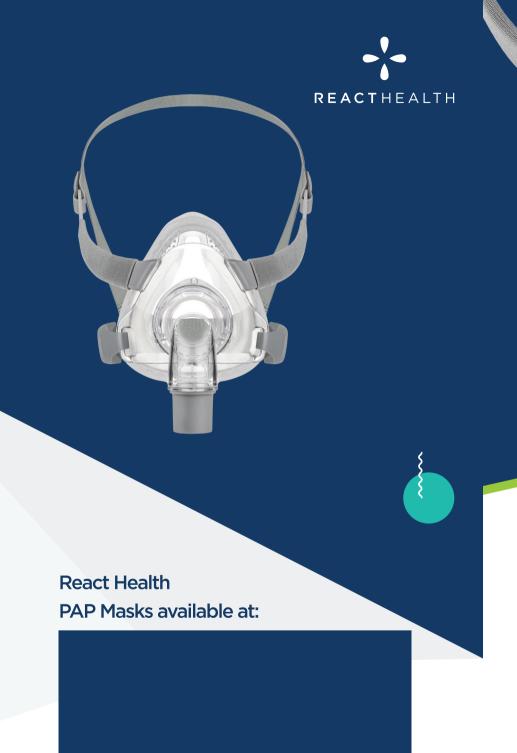

#### The Siesta

### Full Face Mask

- No forehead brace allows for increased line of sight - even with your glasses on
- Self-adjusting ergonomic cushion design allows for excellent seal
- Padded support arms minimize irritation and marks around cheekbones and eyes
- Quick release clips allow simple attachment and removal of mask
- Easy change cushion cup snaps into place allows for ease of removal and cleaning
- Swivel elbow for active sleepers and allows for sleep in any position
- Air vent diffuser for a quiet nights sleep
- Anti-phyxia valve safety feature opens for fresh air in case of machine shut off