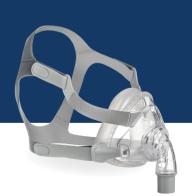

#### The Siesta

## Nasal Mask

- Padded support arms minimize irritation and marks around cheekbones and eyes
- Quick release clips allow for simple attachment and removal of mask
- Easy change cushion cup snaps into place allows for ease of removal and cleaning
- Swivel elbow for active sleepers allows for any sleep position