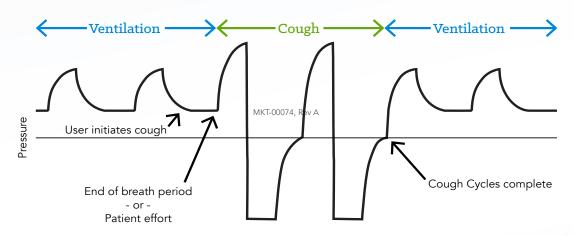

## WITH COUGH-ASSIST

- Provides invasive and non-invasive ventilation, integrated high flow therapy, and cough-assist
- Delivers a comprehensive set of modes and settings including pressure and volume control, as well as advanced leak compensation
- Touch Button Cough™ is activated with the touch of a button to make airway clearance easy
- One patient circuit provides both ventilation and cough-assist, supporting patient breathing throughout cough therapy

#### **Patient Breathing Supported Throughout Cough Therapy**

| Configuration                  | Ventilation | Cough    | High Flow<br>Nasal<br>Cannula<br>Therapy | High<br>Pressure<br>External<br>O2 and<br>FiO2<br>Monitor | Low<br>Pressure<br>External<br>Oxygen |
|--------------------------------|-------------|----------|------------------------------------------|-----------------------------------------------------------|---------------------------------------|
| <b>V+C+Pro</b> (PRT-00973-000) | <b>\</b>    | <b>/</b> | <b>*</b>                                 | <b>&gt;</b>                                               | <b>~</b>                              |
| <b>V+Pro</b> (PRT-01198-000)   | <b>*</b>    |          | <b>*</b>                                 | <b>/</b>                                                  | <b>~</b>                              |