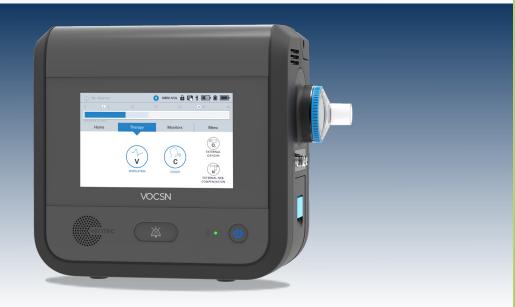

# VC: Pro

## **NON-INVASIVE VENTILATOR**

## WITH COUGH-ASSIST

- Provides invasive and non-invasive ventilation, integrated high flow therapy, and cough-assist
- Delivers a comprehensive set of modes and settings including pressure and volume control, as well as advanced leak compensation
- Touch Button Cough™ is activated with the touch of a button to make airway clearance easy
- One patient circuit provides both ventilation and cough-assist, supporting patient breathing throughout cough therapy