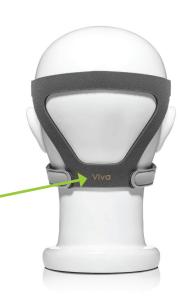

## The Viva Nasal Mask is labeled on the back of the headgear on the mask.

Allows for ease of identification for troubleshooting and resupply