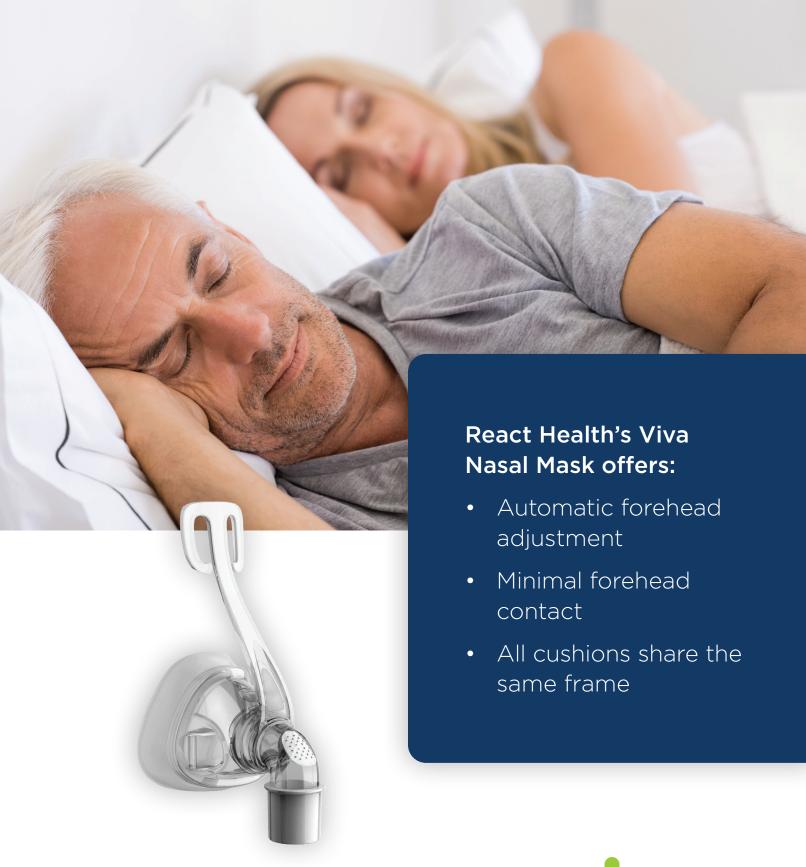

## Viva Nasal Mask

Automatic forehead adjustment for a perfect fit, every time.