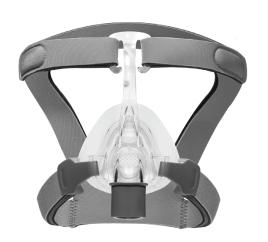

## Viva Nasal Mask

Automatic forehead adjustment for a perfect fit, every time.