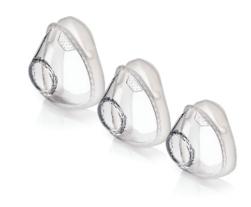

## Replacement Supplies Part Numbers

SFF3001 - Replacement Cushion - Small

SFF3002 - Replacement Cushion - Medium

SFF3003 - Replacement Cushion - Large

SFF2001 - Replacement Headgear

www.reacthealth.com

info@reacthealth.com