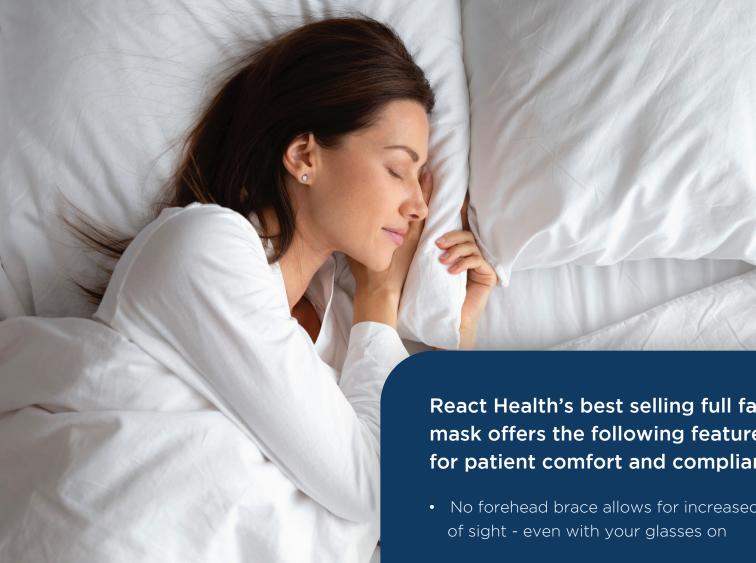

## Siesta Full Face Mask

React Health's best selling full face mask offers the following features for patient comfort and compliance:

- No forehead brace allows for increased line
- Self-adjusting ergonomic cushion design allows for superior seal
- Padded support arms minimize irritation and marks around cheekbones and eyes
- Quick release clips allow simple attachment and removal of mask
- Easy change cushion cup snaps into place allows for ease of removal and cleaning
- 360-degree dual-swivel elbow for active sleepers and allows for sleep in any position
- Air vent diffuser for a quiet night sleep
- Anti-phyxia valve safety feature opens for fresh air in case of machine shut off