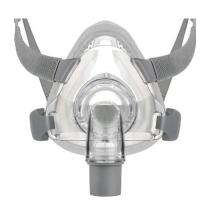

## Siesta Full Face Mask

React Health's best selling full face mask offers the following features for patient comfort and compliance:

- No forehead brace allows for increased line
- Self-adjusting ergonomic cushion design allows for superior seal
- Padded support arms minimize irritation and marks around cheekbones and eyes
- Quick release clips allow simple attachment and removal of mask
- Easy change cushion cup snaps into place allows for ease of removal and cleaning
- 360-degree dual-swivel elbow for active sleepers and allows for sleep in any position
- Air vent diffuser for a quiet night sleep
- Anti-phyxia valve safety feature opens for fresh air in case of machine shut off

## **Mask Part Numbers**

SFF1000 - Siesta Full Face Mask - All Sizes Kit

SFF1001 - Siesta Full Face Mask - Small

SFF1002 - Siesta Full Face Mask - Medium

SFF1003 - Siesta Full Face Mask - Large