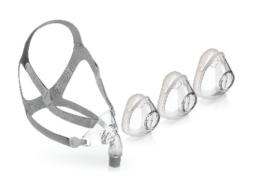

## Siesta Full Face Mask

React Health's best selling full face mask offers the following features for patient comfort and compliance:

- No forehead brace allows for increased line
- Self-adjusting ergonomic cushion design allows for superior seal
- Padded support arms minimize irritation and marks around cheekbones and eyes
- Quick release clips allow simple attachment and removal of mask
- Easy change cushion cup snaps into place allows for ease of removal and cleaning
- 360-degree dual-swivel elbow for active sleepers and allows for sleep in any position
- Air vent diffuser for a quiet night sleep
- Anti-phyxia valve safety feature opens for fresh air in case of machine shut off

## **Mask Part Numbers**

SFF1000 - Siesta Full Face Mask - All Sizes Kit

SFF1001 - Siesta Full Face Mask - Small

SFF1002 - Siesta Full Face Mask - Medium

SFF1003 - Siesta Full Face Mask - Large