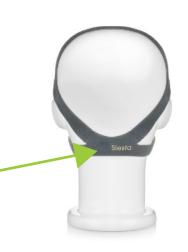

## The Siesta Full Face Mask is labeled on the back of the mask.

Allows for ease of identification for troubleshooting and resupply