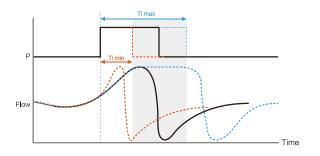

### **Inspiratory Time Control**

Ti Min and Ti Max can be set independently to avoid insufficient ventilation due to a short inspiratory time.