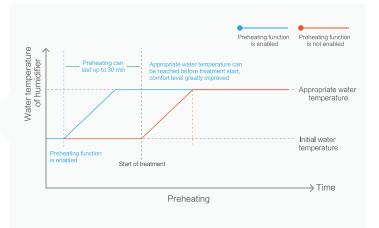

#### **Pre-Heat**

The G3 series has a pre-heat feature to warm your humidifier water up for ultimate comfort.