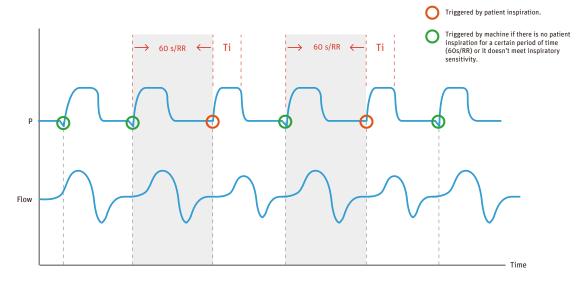

#### S/T Mode

The device works in conjunction with patient's breathing. If there is no inhalation for a certain period of time, the device will give a forced ventilation to ensure the minimum ventilation.

### **Inspiratory Time Control**

Ti Min and Ti Max can be set independently to avoid insufficient ventilation due to a short inspiratory time.