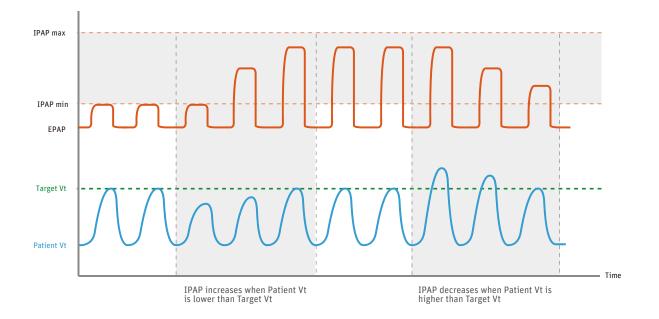

### **Target Tidal Volume Function**

Optimizes IPAP according to mean VT of last 5 breaths and Target VT.

| Height<br>(m) | Ideal Weight (kg)<br>(BMI=20) | Target Vt (mL)<br>(8 mL/kg) | Target Vt (mL)<br>(10 mL/kg) |
|---------------|-------------------------------|-----------------------------|------------------------------|
| 1.50          | 45                            | 360                         | 450                          |
| 1.55          | 48                            | 380                         | 480                          |
| 1.60          | 51                            | 410                         | 510                          |
| 1.65          | 54                            | 440                         | 540                          |
| 1.70          | 58                            | 460                         | 580                          |
| 1.75          | 61                            | 490                         | 610                          |
| 1.80          | 65                            | 520                         | 650                          |
| 1.85          | 68                            | 550                         | 690                          |
| 1.90          | 72                            | 580                         | 720                          |