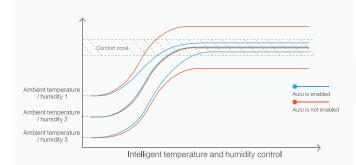

# Integrated Heated Tubing with intelligent Auto Humidity Control

Integrated heated tubing with intelligent Auto Humidity control allows G3 maximum moisture while ensuring rain out in the tubing is not an issue.