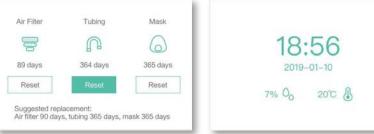

# **Accessories Replacement Reminder**

## Replacement Part Numbers:

LG31020 Luna G3 Air Filter

LG34510 Luna G3 Water Chamber

LG3B

Luna G3 Carry Bag

LG3HT Luna G3 Heated Tubing