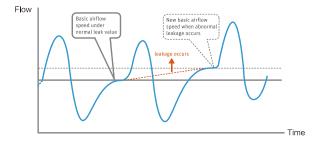

#### Leak Compensation

The device detects the leaks during treatment in real time and adjusts the baseline to ensure correct triggering and related functions.