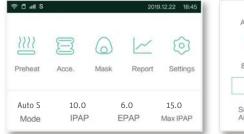

#### **Pre-Heat**

The G3 series has a pre-heat feature to warm your humidifier water up for ultimate comfort.

#### **Compliance Data Modes**