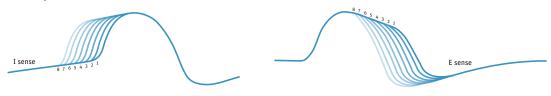

#### **Inspiratory / Expiratory Sensitivity**

8 grades of I Sens and E Sens to personalize sensitivity for each patient.