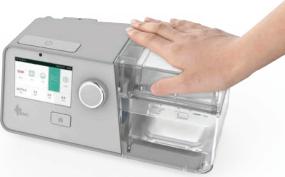

### Innovative PUSH Water Chamber Is Simple to Use.

Water can be added without removing the water chamber for ease of use.